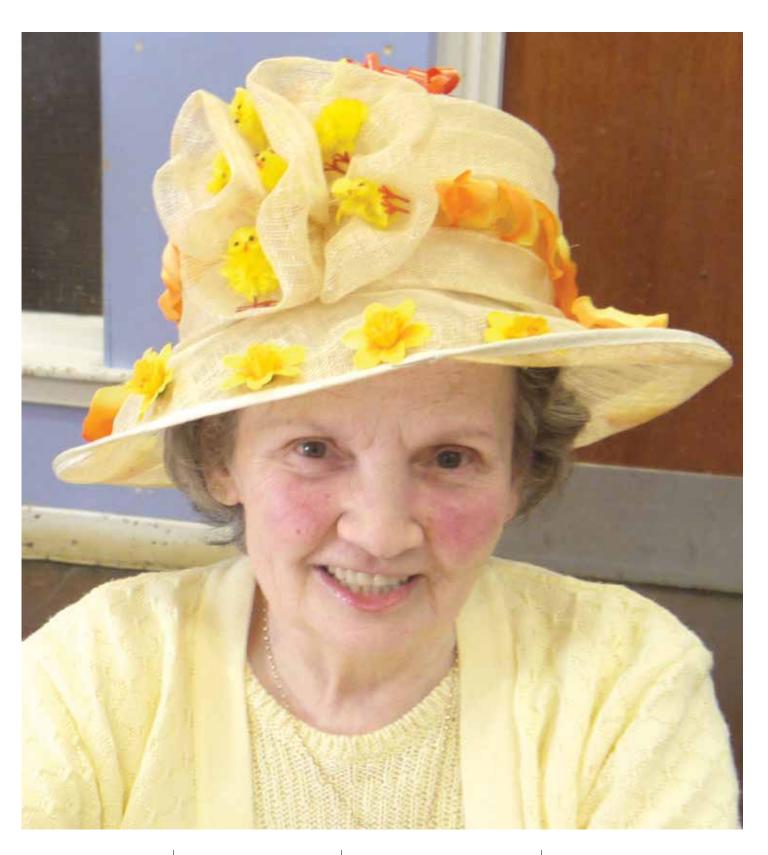

## Easter Bonnet Parade

On the 27th of April the Pensioners Club at the Mastrick Community Centre held an Easter Bonnet Parade. As always, the event was well attended with over 60 pensioners attending on the day.

The afternoon started off with a Raffle draw, followed by music, entertainment and tea and coffees. After everyone had finished their refreshments, Chair Lady Doreen rounded up the contestants to parade around the hall and show off their Easter Bonnets. Even Mary Clare from SHMU got caught up in all the excitement as she was asked to judge the competition.

In the end Mary Clare picked 3 lucky winners: Muriel Park, Ruby Kiloh, Margaret Fiddes, who all

won an Easter Egg each.
Well done ladies!!

If you are over 55 and are interested in going along to the Pensioner group or would like more information, then call the Mastrick Community Centre on 01224 788288. You don't have to just live within the Mastrick area to attend the club.