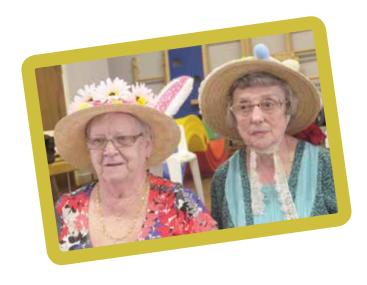

## Easter Bonnet Parade

On the 27th of April the Pensioners Club at the Mastrick Community Centre held an Easter Bonnet Parade. As always, the event was well attended with over 60 pensioners attending on the day.

The afternoon started off with a Raffle draw, followed by music, entertainment and tea and coffees. After everyone had finished their refreshments, Chair Lady Doreen rounded up the contestants to parade around the hall and show off their Easter Bonnets. Even Mary Clare from SHMU got caught up in all the excitement as she was asked to judge the competition.

In the end Mary Clare picked 3 lucky winners: Muriel Park, Ruby Kiloh, Margaret Fiddes, who all

won an Easter Egg each.
Well done ladies!!

If you are over 55 and are interested in going along to the Pensioner group or would like more information, then call the Mastrick Community Centre on 01224 788288. You don't have to just live within the Mastrick area to attend the club.