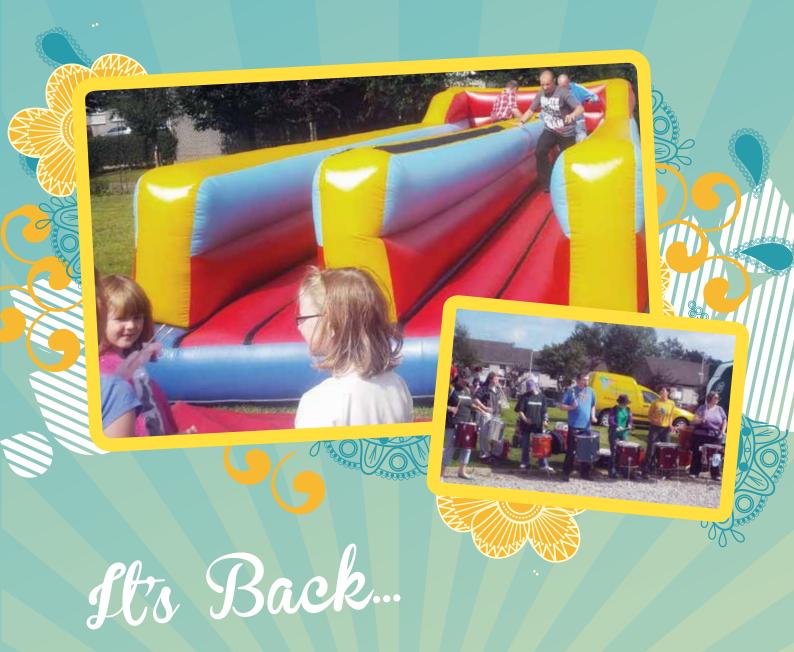

# Family Gala Day

After a great success last year the Sheddocksley Baptist Church is holding another Family Gala Day. Events like this are great for the community as it gets everyone together and is a great day out for all the family to enjoy.

Last year's Gala had a great turn out, and everyone had a brilliant day. The Gala will be on Saturday the 25th of August and is hoped to be even bigger and better than last year. So pencil it into your diaries!

## Easter Bonnet Parade

On the 27th of April the Pensioners Club at the Mastrick Community Centre held an Easter Bonnet Parade. As always, the event was well attended with over 60 pensioners attending on the day.

The afternoon started off with a Raffle draw, followed by music, entertainment and tea and coffees. After everyone had finished their refreshments, Chair Lady Doreen rounded up the contestants to parade around the hall and show off their Easter Bonnets. Even Mary Clare from SHMU got caught up in all the excitement as she was asked to judge the competition.

In the end Mary Clare picked 3 lucky winners: Muriel Park, Ruby Kiloh, Margaret Fiddes, who all

won an Easter Egg each.
Well done ladies!!

If you are over 55 and are interested in going along to the Pensioner group or would like more information, then call the Mastrick Community Centre on 01224 788288. You don't have to just live within the Mastrick area to attend the club.