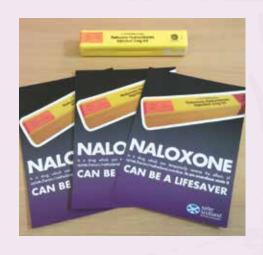

If you or any one you know is experiencing problematic drug use, or you would like more information please come to the Community Centre between 2pm-4pm any Tuesday.

We also provide basic life support and Naloxone administration training. On completion of the training you can then be prescribed Naloxone (reverses the effects of an opiate overdose) from specific pharmacies. The training will give you the skills and confidence to deal effectively in an overdose situation.

## Naloxone can be a life saver!!

It reverses the effects of an opiate overdose. We can train you in basic life support and Naloxone administration and you can then be provided with your own supply of Naloxone at specific pharmacies