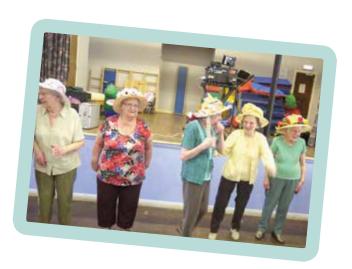

## Easter Bonnet Parade

On the 27th of April the Pensioners Club at the Mastrick Community Centre held an Easter Bonnet Parade. As always, the event was well attended with over 60 pensioners attending on the day.

The afternoon started off with a Raffle draw, followed by music, entertainment and tea and coffees. After everyone had finished their refreshments, Chair Lady Doreen rounded up the contestants to parade around the hall and show off their Easter Bonnets. Even Mary Clare from SHMU got caught up in all the excitement as she was asked to judge the competition.

In the end Mary Clare picked 3 lucky winners: Muriel Park, Ruby Kiloh, Margaret Fiddes, who all

won an Easter Egg each.
Well done ladies!!

If you are over 55 and are interested in going along to the Pensioner group or would like more information, then call the Mastrick Community Centre on 01224 788288. You don't have to just live within the Mastrick area to attend the club.