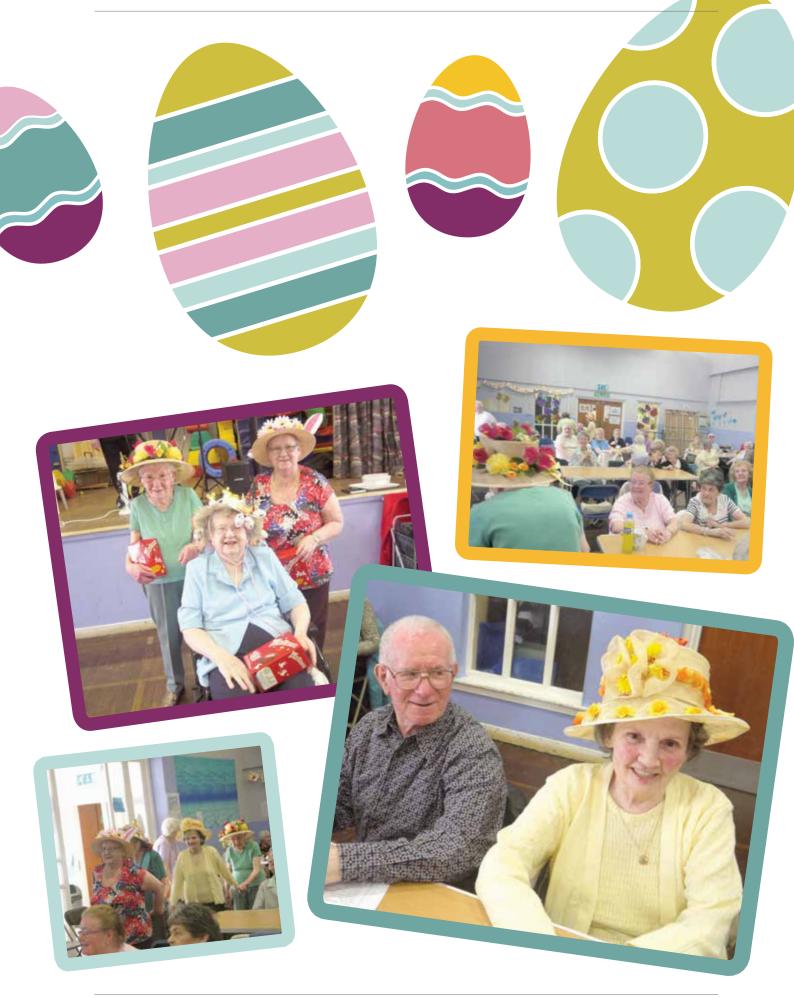

## Easter Bonnet Parade

On the 27th of April the Pensioners Club at the Mastrick Community Centre held an Easter Bonnet Parade. As always, the event was well attended with over 60 pensioners attending on the day.

The afternoon started off with a Raffle draw, followed by music, entertainment and tea and coffees. After everyone had finished their refreshments, Chair Lady Doreen rounded up the contestants to parade around the hall and show off their Easter Bonnets. Even Mary Clare from SHMU got caught up in all the excitement as she was asked to judge the competition.

In the end Mary Clare picked 3 lucky winners: Muriel Park, Ruby Kiloh, Margaret Fiddes, who all

won an Easter Egg each.
Well done ladies!!

If you are over 55 and are interested in going along to the Pensioner group or would like more information, then call the Mastrick Community Centre on 01224 788288. You don't have to just live within the Mastrick area to attend the club.